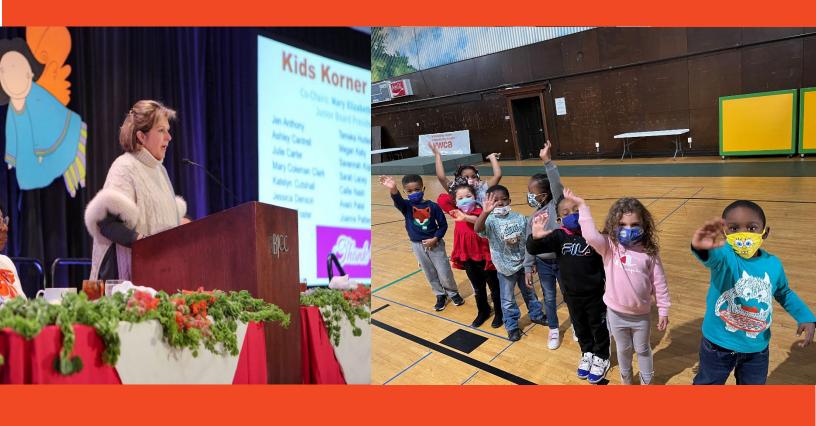

#### 2019-20 Junior Board of Directors

**Taylor Cooper** 

President

Yawanna McDonald

President-elect

**Ann Todd** 

Roberson

KIDS Korner Co-chair

**Mary Elizabeth** 

KIDS Korner Co-chair

Kathryn Boyd

Mission Liaison

Tenley Armstrong Kathryn Boyd Yonti Brown Mary Cox Brown Ashley Cantrell

Julie Carter Jessica Denson

Suzanne Echols

Helen Eckinger